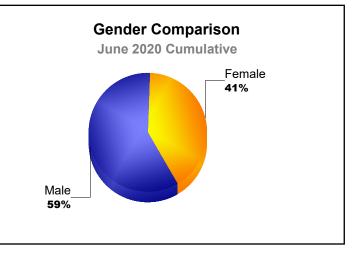

## As of June 2020 Cumulative

| $\frac{115-2016}{9} - 5 + 4 + 367 + 195 + 16 + 8 + 5485 + -338 + 147 + 195 + 16 + 8 + 586 + -482 + 104 + 107 + 2018 + 6 + 538 + -584 + 1 + 107 + 2019 + 7 + -10 + -3 + 316 + 175 + 14 + 5 + 510 + -460 + 500 + 500 + 107 + 2020 + 7 + -8 + -1 + 232 + 264 + 66 + 6 + 568 + -558 + 10 + 2020 + 7 + -8 + -1 + 232 + 264 + 66 + 6 + 568 + -558 + 10 + 2020 + 30 + 5 + 57 + -484 + 62 + 108 + 202 + 30 + 5 + 57 + -484 + 62 + 108 + 108 + 108 + 108 + 108 + 108 + 108 + 108 + 108 + 108 + 108 + 108 + 108 + 108 + 108 + 108 + 108 + 108 + 108 + 108 + 108 + 108 + 108 + 108 + 108 + 108 + 108 + 108 + 108 + 108 + 108 + 108 + 108 + 108 + 108 + 108 + 108 + 108 + 108 + 108 + 108 + 108 + 108 + 108 + 108 + 108 + 108 + 108 + 108 + 108 + 108 + 108 + 108 + 108 + 108 + 108 + 108 + 108 + 108 + 108 + 108 + 108 + 108 + 108 + 108 + 108 + 108 + 108 + 108 + 108 + 108 + 108 + 108 + 108 + 108 + 108 + 108 + 108 + 108 + 108 + 108 + 108 + 108 + 108 + 108 + 108 + 108 + 108 + 108 + 108 + 108 + 108 + 108 + 108 + 108 + 108 + 108 + 108 + 108 + 108 + 108 + 108 + 108 + 108 + 108 + 108 + 108 + 108 + 108 + 108 + 108 + 108 + 108 + 108 + 108 + 108 + 108 + 108 + 108 + 108 + 108 + 108 + 108 + 108 + 108 + 108 + 108 + 108 + 108 + 108 + 108 + 108 + 108 + 108 + 108 + 108 + 108 + 108 + 108 + 108 + 108 + 108 + 108 + 108 + 108 + 108 + 108 + 108 + 108 + 108 + 108 + 108 + 108 + 108 + 108 + 108 + 108 + 108 + 108 + 108 + 108 + 108 + 108 + 108 + 108 + 108 + 108 + 108 + 108 + 108 + 108 + 108 + 108 + 108 + 108 + 108 + 108 + 108 + 108 + 108 + 108 + 108 + 108 + 108 + 108 + 108 + 108 + 108 + 108 + 108 + 108 + 108 + 108 + 108 + 108 + 108 + 108 + 108 + 108 + 108 + 108 + 108 + 108 + 108 + 108 + 108 + 108 + 108 + 108 + 108 + 108 + 108 + 108 + 108 + 108 + 108 + 108 + 108 + 108 + 108 + 108 + 108 + 108 + 108 + 108 + 108 + 108 + 108 + 108 + 108 + 108 + 108 + 108 + 108 + 108 + 108 + 108 + 108 + 108 + 108 + 108 + 108 + 108 + 108 + 108 + 108 + 108 + 108 + 108 + 108 + 108 + 108 + 108 + 108 + 108 + 108 + 108 + 108 + 108 + 108 + 108 + 108 + 108 + 108 + 108 + 108 + 108 + 108 + 108 + 108 + 108 + 108 + 108 + 1$                                                                                                                                                                                                                                                                                                                                                                                                                                                                                                                                                                                                     | Year                     | New<br>Clubs | Dropped<br>Clubs | Gain/<br>Loss<br>Clubs | New<br>Members | Charter<br>Members                                                    | Reinstate<br>Members | Transfer<br>Members                      | Total<br>Member<br>Added | Total<br>Members<br>Dropped | Gain/<br>Loss<br>Members |
|----------------------------------------------------------------------------------------------------------------------------------------------------------------------------------------------------------------------------------------------------------------------------------------------------------------------------------------------------------------------------------------------------------------------------------------------------------------------------------------------------------------------------------------------------------------------------------------------------------------------------------------------------------------------------------------------------------------------------------------------------------------------------------------------------------------------------------------------------------------------------------------------------------------------------------------------------------------------------------------------------------------------------------------------------------------------------------------------------------------------------------------------------------------------------------------------------------------------------------------------------------------------------------------------------------------------------------------------------------------------------------------------------------------------------------------------------------------------------------------------------------------------------------------------------------------------------------------------------------------------------------------------------------------------------------------------------------------------------------------------------------------------------------------------------------------------------------------------------------------------------------------------------------------------------------------------------------------------------------------------------------------------------------------------------------------------------------------------------------------------------------------------------------------------------------------------------------------------------------------------------------------------------------------------------------------------------------------------------------------------------------------------------------------------------------------------------------------------------------------------------------------------------------------------------------------------------------------------------------------------------------------------------------------------------------------------------------------------------------------|--------------------------|--------------|------------------|------------------------|----------------|-----------------------------------------------------------------------|----------------------|------------------------------------------|--------------------------|-----------------------------|--------------------------|
| D17-2018 6 -3 3 3 390 155 36 4 586 -584 1<br>D18-2019 7 -10 -3 316 175 14 5 510 -460 50<br>Average 8 -5 3 310 202 30 5 547 -484 62<br>Clubs<br>Clubs<br>10<br>0 0 0 0 5 547 -484 62<br>Clubs<br>10<br>0 0 0 0 5 547 -484 62<br>Clubs<br>10<br>0 0 0 5 547 -484 62<br>0 0 0 5 547 -484 62<br>0 0 0 5 547 -484 62<br>0 0 0 0 0 5 547 -484 62<br>0 0 0 0 0 5 547 -484 62<br>0 0 0 0 0 0 5 547 -484 62<br>0 0 0 0 0 0 0 5 547 -484 62<br>0 0 0 0 0 0 0 5 547 -484 62<br>0 0 0 0 0 0 0 0 0 0 0 0 0 0 0 0 0 0 0                                                                                                                                                                                                                                                                                                                                                                                                                                                                                                                                                                                                                                                                                                                                                                                                                                                                                                                                                                                                                                                                                                                                                                                                                                                                                                                                                                                                                                                                                                                                                                                                                                                                                                                                                                                                                                                                                                                                                                                                                                                                                                                                                   | 2015-2016                | 10           | 0                |                        | 246            | 219                                                                   | 18                   | 2                                        |                          |                             |                          |
| D18-2019 7 -10 -3 316 175 14 5 510 460 50<br>J19-2020 7 -8 -1 232 264 66 6 558 -558 10<br>Average 8 -5 3 310 202 30 5 547 484 62<br>Clubs                                                                                                                                                                                                                                                                                                                                                                                                                                                                                                                                                                                                                                                                                                                                                                                                                                                                                                                                                                                                                                                                                                                                                                                                                                                                                                                                                                                                                                                                                                                                                                                                                                                                                                                                                                                                                                                                                                                                                                                                                                                                                                                                                                                                                                                                                                                                                                                                                                                                                                                                                                                              | 2016-2017                | 9            | -5               | 4                      | 367            | 195                                                                   | 16                   | 8                                        | 586                      | -482                        | 104                      |
| D19-2020 7 -8 -1 232 264 66 6 568 -558 10<br>Average 8 -5 3 310 202 30 5 547 -484 62<br>Clubs                                                                                                                                                                                                                                                                                                                                                                                                                                                                                                                                                                                                                                                                                                                                                                                                                                                                                                                                                                                                                                                                                                                                                                                                                                                                                                                                                                                                                                                                                                                                                                                                                                                                                                                                                                                                                                                                                                                                                                                                                                                                                                                                                                                                                                                                                                                                                                                                                                                                                                                                                                                                                                          | 017-2018                 | 6            | -3               |                        | 390            | 155                                                                   | 36                   | 4                                        | 585                      | -584                        | 1                        |
| Average         8         -5         3         310         202         30         5         547         -484         62           Clubs         Clubs         Clubs         -10         9         4         6         3         7         7         -484         62           20         0         9         4         6         3         7         7         -10         -10         -10         -10         -10         -10         -10         -10         -10         -10         -10         -10         -10         -10         -10         -10         -10         -10         -10         -10         -10         -10         -10         -10         -10         -10         -10         -10         -10         -10         -10         -10         -10         -10         -10         -10         -10         -10         -10         -10         -10         -10         -10         -10         -10         -10         -10         -10         -10         -10         -10         -10         -10         -10         -10         -10         -10         -10         -10         -10         -10         -10         -10         -10         -10                                                                                                                                                                                                                                                                                                                                                                                                                                                                                                                                                                                                                                                                                                                                                                                                                                                                                                                                                                                                                                                                                                                                                                                                                                                                                                                                                                                                                                                                                                                                                                     | 018-2019                 | 7            | -10              | -3                     | 316            | 175                                                                   | 14                   | 5                                        | 510                      | -460                        | 50                       |
| Clubs<br>Clubs<br>Clubs<br>Clubs<br>Clubs<br>Clubs<br>Clubs<br>Clubs<br>Clubs<br>Clubs<br>Clubs<br>Clubs<br>Clubs<br>Clubs<br>Clubs<br>Clubs<br>Clubs<br>Clubs<br>Clubs<br>Clubs<br>Clubs<br>Clubs<br>Clubs<br>Clubs<br>Clubs<br>Clubs<br>Clubs<br>Clubs<br>Clubs<br>Clubs<br>Clubs<br>Clubs<br>Clubs<br>Clubs<br>Clubs<br>Clubs<br>Clubs<br>Clubs<br>Clubs<br>Clubs<br>Clubs<br>Clubs<br>Clubs<br>Clubs<br>Clubs<br>Clubs<br>Clubs<br>Clubs<br>Clubs<br>Clubs<br>Clubs<br>Clubs<br>Clubs<br>Clubs<br>Clubs<br>Clubs<br>Clubs<br>Clubs<br>Clubs<br>Clubs<br>Clubs<br>Clubs<br>Clubs<br>Clubs<br>Clubs<br>Clubs<br>Clubs<br>Clubs<br>Clubs<br>Clubs<br>Clubs<br>Clubs<br>Clubs<br>Clubs<br>Clubs<br>Clubs<br>Clubs<br>Clubs<br>Clubs<br>Clubs<br>Clubs<br>Clubs<br>Clubs<br>Clubs<br>Clubs<br>Clubs<br>Clubs<br>Clubs<br>Clubs<br>Clubs<br>Clubs<br>Clubs<br>Clubs<br>Clubs<br>Clubs<br>Clubs<br>Clubs<br>Clubs<br>Clubs<br>Clubs<br>Clubs<br>Clubs<br>Clubs<br>Clubs<br>Clubs<br>Clubs<br>Clubs<br>Clubs<br>Clubs<br>Clubs<br>Clubs<br>Clubs<br>Clubs<br>Clubs<br>Clubs<br>Clubs<br>Clubs<br>Clubs<br>Clubs<br>Clubs<br>Clubs<br>Clubs<br>Clubs<br>Clubs<br>Clubs<br>Clubs<br>Clubs<br>Clubs<br>Clubs<br>Clubs<br>Clubs<br>Clubs<br>Clubs<br>Clubs<br>Clubs<br>Clubs<br>Clubs<br>Clubs<br>Clubs<br>Clubs<br>Clubs<br>Clubs<br>Clubs<br>Clubs<br>Clubs<br>Clubs<br>Clubs<br>Clubs<br>Clubs<br>Clubs<br>Clubs<br>Clubs<br>Clubs<br>Clubs<br>Clubs<br>Clubs<br>Clubs<br>Clubs<br>Clubs<br>Clubs<br>Clubs<br>Clubs<br>Clubs<br>Clubs<br>Clubs<br>Clubs<br>Clubs<br>Clubs<br>Clubs<br>Clubs<br>Clubs<br>Clubs<br>Clubs<br>Clubs<br>Clubs<br>Clubs<br>Clubs<br>Clubs<br>Clubs<br>Clubs<br>Clubs<br>Clubs<br>Clubs<br>Clubs<br>Clubs<br>Clubs<br>Clubs<br>Clubs<br>Clubs<br>Clubs<br>Clubs<br>Clubs<br>Clubs<br>Clubs<br>Clubs<br>Clubs<br>Clubs<br>Clubs<br>Clubs<br>Clubs<br>Clubs<br>Clubs<br>Clubs<br>Clubs<br>Clubs<br>Clubs<br>Clubs<br>Clubs<br>Clubs<br>Clubs<br>Clubs<br>Clubs<br>Clubs<br>Clubs<br>Clubs<br>Clubs<br>Clubs<br>Clubs<br>Clubs<br>Clubs<br>Clubs<br>Clubs<br>Clubs<br>Clubs<br>Clubs<br>Clubs<br>Clubs<br>Clubs<br>Clubs<br>Clubs<br>Clubs<br>Clubs<br>Clubs<br>Clubs<br>Clubs<br>Clubs<br>Clubs<br>Clubs<br>Clubs<br>Clubs<br>Clubs<br>Clubs<br>Clubs<br>Clubs<br>Clubs<br>Clubs<br>Clubs<br>Clubs<br>Clubs<br>Clubs<br>Clubs<br>Clubs<br>Clubs<br>Clubs<br>Clubs<br>Clubs<br>Clubs<br>Clubs<br>Clubs<br>Clubs<br>Clubs<br>Clubs<br>Clubs<br>Clubs<br>Clubs<br>Clubs<br>Clubs<br>Clubs<br>Clubs<br>Clubs<br>Clubs<br>Clubs<br>Clubs<br>Clubs<br>Clubs<br>Clubs<br>Clubs<br>Clubs<br>Clubs<br>Clubs<br>Clubs<br>Clubs<br>Clubs<br>Clubs<br>Clubs<br>Clubs<br>Clubs<br>Clubs<br>Clubs<br>Clubs<br>Clubs<br>Clubs<br>Cl | 019-2020                 | 7            | -8               | -1                     | 232            | 264                                                                   | 66                   | 6                                        | 568                      | -558                        | 10                       |
| 12<br>10<br>10<br>10<br>10<br>10<br>10<br>10<br>10<br>10<br>10                                                                                                                                                                                                                                                                                                                                                                                                                                                                                                                                                                                                                                                                                                                                                                                                                                                                                                                                                                                                                                                                                                                                                                                                                                                                                                                                                                                                                                                                                                                                                                                                                                                                                                                                                                                                                                                                                                                                                                                                                                                                                                                                                                                                                                                                                                                                                                                                                                                                                                                                                                                                                                                                         | Average                  | 8            | -5               | 3                      | 310            | 202                                                                   | 30                   | 5                                        | 547                      | -484                        | 62                       |
| 600<br>400<br>200<br>485<br>586<br>585<br>510<br>50<br>568<br>568<br>568<br>50<br>50<br>50<br>50<br>50<br>50<br>50<br>50<br>50<br>50<br>50<br>50<br>50                                                                                                                                                                                                                                                                                                                                                                                                                                                                                                                                                                                                                                                                                                                                                                                                                                                                                                                                                                                                                                                                                                                                                                                                                                                                                                                                                                                                                                                                                                                                                                                                                                                                                                                                                                                                                                                                                                                                                                                                                                                                                                                                                                                                                                                                                                                                                                                                                                                                                                                                                                                 | 8 -<br>4 -<br>0 -        | 0            | 10               |                        |                |                                                                       | 3                    |                                          |                          |                             |                          |
| 400<br>200<br>485<br>586<br>585<br>510<br>568<br>568<br>50<br>50<br>50<br>50<br>50<br>50<br>50<br>50<br>50<br>50                                                                                                                                                                                                                                                                                                                                                                                                                                                                                                                                                                                                                                                                                                                                                                                                                                                                                                                                                                                                                                                                                                                                                                                                                                                                                                                                                                                                                                                                                                                                                                                                                                                                                                                                                                                                                                                                                                                                                                                                                                                                                                                                                                                                                                                                                                                                                                                                                                                                                                                                                                                                                       |                          | 2015-20      |                  |                        |                |                                                                       |                      | 2018-2019                                |                          | 2019-2020                   |                          |
| -400<br>-600                                                                                                                                                                                                                                                                                                                                                                                                                                                                                                                                                                                                                                                                                                                                                                                                                                                                                                                                                                                                                                                                                                                                                                                                                                                                                                                                                                                                                                                                                                                                                                                                                                                                                                                                                                                                                                                                                                                                                                                                                                                                                                                                                                                                                                                                                                                                                                                                                                                                                                                                                                                                                                                                                                                           |                          | 2015-20      |                  |                        |                | Dropped (                                                             | Clubs 📮 Ga           | 2018-2019                                |                          | 2019-2020                   |                          |
| 2015-2016 2016-2017 2017-2018 2018-2019 2019-2020                                                                                                                                                                                                                                                                                                                                                                                                                                                                                                                                                                                                                                                                                                                                                                                                                                                                                                                                                                                                                                                                                                                                                                                                                                                                                                                                                                                                                                                                                                                                                                                                                                                                                                                                                                                                                                                                                                                                                                                                                                                                                                                                                                                                                                                                                                                                                                                                                                                                                                                                                                                                                                                                                      | -12<br>600<br>400<br>200 |              |                  | New C                  | lubs           | Dropped (<br>Memk                                                     | Clubs Ga             | 2018-2019<br>ain/Loss Clu                | bs<br>56                 | 58                          |                          |
|                                                                                                                                                                                                                                                                                                                                                                                                                                                                                                                                                                                                                                                                                                                                                                                                                                                                                                                                                                                                                                                                                                                                                                                                                                                                                                                                                                                                                                                                                                                                                                                                                                                                                                                                                                                                                                                                                                                                                                                                                                                                                                                                                                                                                                                                                                                                                                                                                                                                                                                                                                                                                                                                                                                                        | -12<br>600<br>400<br>200 | 485          | 147              | New C                  | lubs           | <ul> <li>Dropped (</li> <li>Memk</li> <li>585</li> <li>-58</li> </ul> | Clubs Ga             | 2018-2019<br>ain/Loss Clu<br>510<br>-460 | 50                       | 58                          | 0                        |