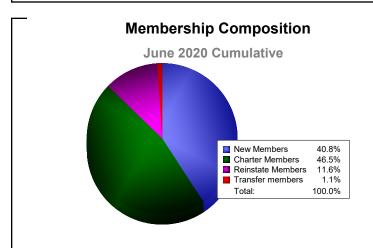

## As of June 2020 Cumulative

| $\frac{115-2016}{9} - 5 + 4 + 367 + 195 + 16 + 8 + 5485 + -338 + 147 + 195 + 16 + 8 + 586 + -482 + 104 + 107 + 2018 + 6 + 538 + -584 + 1 + 107 + 2019 + 7 + -10 + -3 + 316 + 175 + 14 + 5 + 510 + -460 + 500 + 500 + 107 + 2020 + 7 + -8 + -1 + 232 + 264 + 66 + 6 + 568 + -558 + 10 + 2020 + 7 + -8 + -1 + 232 + 264 + 66 + 6 + 568 + -558 + 10 + 2020 + 30 + 5 + 57 + -484 + 62 + 108 + 202 + 30 + 5 + 57 + -484 + 62 + 108 + 108 + 108 + 108 + 108 + 108 + 108 + 108 + 108 + 108 + 108 + 108 + 108 + 108 + 108 + 108 + 108 + 108 + 108 + 108 + 108 + 108 + 108 + 108 + 108 + 108 + 108 + 108 + 108 + 108 + 108 + 108 + 108 + 108 + 108 + 108 + 108 + 108 + 108 + 108 + 108 + 108 + 108 + 108 + 108 + 108 + 108 + 108 + 108 + 108 + 108 + 108 + 108 + 108 + 108 + 108 + 108 + 108 + 108 + 108 + 108 + 108 + 108 + 108 + 108 + 108 + 108 + 108 + 108 + 108 + 108 + 108 + 108 + 108 + 108 + 108 + 108 + 108 + 108 + 108 + 108 + 108 + 108 + 108 + 108 + 108 + 108 + 108 + 108 + 108 + 108 + 108 + 108 + 108 + 108 + 108 + 108 + 108 + 108 + 108 + 108 + 108 + 108 + 108 + 108 + 108 + 108 + 108 + 108 + 108 + 108 + 108 + 108 + 108 + 108 + 108 + 108 + 108 + 108 + 108 + 108 + 108 + 108 + 108 + 108 + 108 + 108 + 108 + 108 + 108 + 108 + 108 + 108 + 108 + 108 + 108 + 108 + 108 + 108 + 108 + 108 + 108 + 108 + 108 + 108 + 108 + 108 + 108 + 108 + 108 + 108 + 108 + 108 + 108 + 108 + 108 + 108 + 108 + 108 + 108 + 108 + 108 + 108 + 108 + 108 + 108 + 108 + 108 + 108 + 108 + 108 + 108 + 108 + 108 + 108 + 108 + 108 + 108 + 108 + 108 + 108 + 108 + 108 + 108 + 108 + 108 + 108 + 108 + 108 + 108 + 108 + 108 + 108 + 108 + 108 + 108 + 108 + 108 + 108 + 108 + 108 + 108 + 108 + 108 + 108 + 108 + 108 + 108 + 108 + 108 + 108 + 108 + 108 + 108 + 108 + 108 + 108 + 108 + 108 + 108 + 108 + 108 + 108 + 108 + 108 + 108 + 108 + 108 + 108 + 108 + 108 + 108 + 108 + 108 + 108 + 108 + 108 + 108 + 108 + 108 + 108 + 108 + 108 + 108 + 108 + 108 + 108 + 108 + 108 + 108 + 108 + 108 + 108 + 108 + 108 + 108 + 108 + 108 + 108 + 108 + 108 + 108 + 108 + 108 + 108 + 108 + 108 + 108 + 108 + 108 + 108 + 108 + 108 + 1$                                                                                                                                                                                                                                                                                                                                                                                                                                                                                                                                                                                                     | Year                     | New<br>Clubs | Dropped<br>Clubs | Gain/<br>Loss<br>Clubs | New<br>Members | Charter<br>Members                                                    | Reinstate<br>Members | Transfer<br>Members                      | Total<br>Member<br>Added | Total<br>Members<br>Dropped | Gain/<br>Loss<br>Members |
|----------------------------------------------------------------------------------------------------------------------------------------------------------------------------------------------------------------------------------------------------------------------------------------------------------------------------------------------------------------------------------------------------------------------------------------------------------------------------------------------------------------------------------------------------------------------------------------------------------------------------------------------------------------------------------------------------------------------------------------------------------------------------------------------------------------------------------------------------------------------------------------------------------------------------------------------------------------------------------------------------------------------------------------------------------------------------------------------------------------------------------------------------------------------------------------------------------------------------------------------------------------------------------------------------------------------------------------------------------------------------------------------------------------------------------------------------------------------------------------------------------------------------------------------------------------------------------------------------------------------------------------------------------------------------------------------------------------------------------------------------------------------------------------------------------------------------------------------------------------------------------------------------------------------------------------------------------------------------------------------------------------------------------------------------------------------------------------------------------------------------------------------------------------------------------------------------------------------------------------------------------------------------------------------------------------------------------------------------------------------------------------------------------------------------------------------------------------------------------------------------------------------------------------------------------------------------------------------------------------------------------------------------------------------------------------------------------------------------------------|--------------------------|--------------|------------------|------------------------|----------------|-----------------------------------------------------------------------|----------------------|------------------------------------------|--------------------------|-----------------------------|--------------------------|
| D17-2018 6 -3 3 3 390 155 36 4 586 -584 1<br>D18-2019 7 -10 -3 316 175 14 5 510 -460 50<br>Average 8 -5 3 310 202 30 5 547 -484 62<br>Clubs<br>Clubs<br>10<br>0 0 0 0 5 547 -484 62<br>Clubs<br>10<br>0 0 0 0 5 547 -484 62<br>Clubs<br>10<br>0 0 0 5 547 -484 62<br>0 0 0 5 547 -484 62<br>0 0 0 5 547 -484 62<br>0 0 0 0 0 5 547 -484 62<br>0 0 0 0 0 5 547 -484 62<br>0 0 0 0 0 0 5 547 -484 62<br>0 0 0 0 0 0 0 5 547 -484 62<br>0 0 0 0 0 0 0 5 547 -484 62<br>0 0 0 0 0 0 0 0 0 0 0 0 0 0 0 0 0 0 0                                                                                                                                                                                                                                                                                                                                                                                                                                                                                                                                                                                                                                                                                                                                                                                                                                                                                                                                                                                                                                                                                                                                                                                                                                                                                                                                                                                                                                                                                                                                                                                                                                                                                                                                                                                                                                                                                                                                                                                                                                                                                                                                                   | 2015-2016                | 10           | 0                |                        | 246            | 219                                                                   | 18                   | 2                                        |                          |                             |                          |
| D18-2019 7 -10 -3 316 175 14 5 510 460 50<br>J19-2020 7 -8 -1 232 264 66 6 558 -558 10<br>Average 8 -5 3 310 202 30 5 547 484 62<br>Clubs                                                                                                                                                                                                                                                                                                                                                                                                                                                                                                                                                                                                                                                                                                                                                                                                                                                                                                                                                                                                                                                                                                                                                                                                                                                                                                                                                                                                                                                                                                                                                                                                                                                                                                                                                                                                                                                                                                                                                                                                                                                                                                                                                                                                                                                                                                                                                                                                                                                                                                                                                                                              | 2016-2017                | 9            | -5               | 4                      | 367            | 195                                                                   | 16                   | 8                                        | 586                      | -482                        | 104                      |
| D19-2020 7 -8 -1 232 264 66 6 568 -558 10<br>Average 8 -5 3 310 202 30 5 547 -484 62<br>Clubs                                                                                                                                                                                                                                                                                                                                                                                                                                                                                                                                                                                                                                                                                                                                                                                                                                                                                                                                                                                                                                                                                                                                                                                                                                                                                                                                                                                                                                                                                                                                                                                                                                                                                                                                                                                                                                                                                                                                                                                                                                                                                                                                                                                                                                                                                                                                                                                                                                                                                                                                                                                                                                          | 017-2018                 | 6            | -3               |                        | 390            | 155                                                                   | 36                   | 4                                        | 585                      | -584                        | 1                        |
| Average         8         -5         3         310         202         30         5         547         -484         62           Clubs         Clubs         Clubs         -10         9         4         6         3         7         7         -484         62           20         0         9         4         6         3         7         7         -10         -10         -10         -10         -10         -10         -10         -10         -10         -10         -10         -10         -10         -10         -10         -10         -10         -10         -10         -10         -10         -10         -10         -10         -10         -10         -10         -10         -10         -10         -10         -10         -10         -10         -10         -10         -10         -10         -10         -10         -10         -10         -10         -10         -10         -10         -10         -10         -10         -10         -10         -10         -10         -10         -10         -10         -10         -10         -10         -10         -10         -10         -10         -10         -10                                                                                                                                                                                                                                                                                                                                                                                                                                                                                                                                                                                                                                                                                                                                                                                                                                                                                                                                                                                                                                                                                                                                                                                                                                                                                                                                                                                                                                                                                                                                                                     | 018-2019                 | 7            | -10              | -3                     | 316            | 175                                                                   | 14                   | 5                                        | 510                      | -460                        | 50                       |
| Clubs<br>Clubs<br>Clubs<br>Clubs<br>Clubs<br>Clubs<br>Clubs<br>Clubs<br>Clubs<br>Clubs<br>Clubs<br>Clubs<br>Clubs<br>Clubs<br>Clubs<br>Clubs<br>Clubs<br>Clubs<br>Clubs<br>Clubs<br>Clubs<br>Clubs<br>Clubs<br>Clubs<br>Clubs<br>Clubs<br>Clubs<br>Clubs<br>Clubs<br>Clubs<br>Clubs<br>Clubs<br>Clubs<br>Clubs<br>Clubs<br>Clubs<br>Clubs<br>Clubs<br>Clubs<br>Clubs<br>Clubs<br>Clubs<br>Clubs<br>Clubs<br>Clubs<br>Clubs<br>Clubs<br>Clubs<br>Clubs<br>Clubs<br>Clubs<br>Clubs<br>Clubs<br>Clubs<br>Clubs<br>Clubs<br>Clubs<br>Clubs<br>Clubs<br>Clubs<br>Clubs<br>Clubs<br>Clubs<br>Clubs<br>Clubs<br>Clubs<br>Clubs<br>Clubs<br>Clubs<br>Clubs<br>Clubs<br>Clubs<br>Clubs<br>Clubs<br>Clubs<br>Clubs<br>Clubs<br>Clubs<br>Clubs<br>Clubs<br>Clubs<br>Clubs<br>Clubs<br>Clubs<br>Clubs<br>Clubs<br>Clubs<br>Clubs<br>Clubs<br>Clubs<br>Clubs<br>Clubs<br>Clubs<br>Clubs<br>Clubs<br>Clubs<br>Clubs<br>Clubs<br>Clubs<br>Clubs<br>Clubs<br>Clubs<br>Clubs<br>Clubs<br>Clubs<br>Clubs<br>Clubs<br>Clubs<br>Clubs<br>Clubs<br>Clubs<br>Clubs<br>Clubs<br>Clubs<br>Clubs<br>Clubs<br>Clubs<br>Clubs<br>Clubs<br>Clubs<br>Clubs<br>Clubs<br>Clubs<br>Clubs<br>Clubs<br>Clubs<br>Clubs<br>Clubs<br>Clubs<br>Clubs<br>Clubs<br>Clubs<br>Clubs<br>Clubs<br>Clubs<br>Clubs<br>Clubs<br>Clubs<br>Clubs<br>Clubs<br>Clubs<br>Clubs<br>Clubs<br>Clubs<br>Clubs<br>Clubs<br>Clubs<br>Clubs<br>Clubs<br>Clubs<br>Clubs<br>Clubs<br>Clubs<br>Clubs<br>Clubs<br>Clubs<br>Clubs<br>Clubs<br>Clubs<br>Clubs<br>Clubs<br>Clubs<br>Clubs<br>Clubs<br>Clubs<br>Clubs<br>Clubs<br>Clubs<br>Clubs<br>Clubs<br>Clubs<br>Clubs<br>Clubs<br>Clubs<br>Clubs<br>Clubs<br>Clubs<br>Clubs<br>Clubs<br>Clubs<br>Clubs<br>Clubs<br>Clubs<br>Clubs<br>Clubs<br>Clubs<br>Clubs<br>Clubs<br>Clubs<br>Clubs<br>Clubs<br>Clubs<br>Clubs<br>Clubs<br>Clubs<br>Clubs<br>Clubs<br>Clubs<br>Clubs<br>Clubs<br>Clubs<br>Clubs<br>Clubs<br>Clubs<br>Clubs<br>Clubs<br>Clubs<br>Clubs<br>Clubs<br>Clubs<br>Clubs<br>Clubs<br>Clubs<br>Clubs<br>Clubs<br>Clubs<br>Clubs<br>Clubs<br>Clubs<br>Clubs<br>Clubs<br>Clubs<br>Clubs<br>Clubs<br>Clubs<br>Clubs<br>Clubs<br>Clubs<br>Clubs<br>Clubs<br>Clubs<br>Clubs<br>Clubs<br>Clubs<br>Clubs<br>Clubs<br>Clubs<br>Clubs<br>Clubs<br>Clubs<br>Clubs<br>Clubs<br>Clubs<br>Clubs<br>Clubs<br>Clubs<br>Clubs<br>Clubs<br>Clubs<br>Clubs<br>Clubs<br>Clubs<br>Clubs<br>Clubs<br>Clubs<br>Clubs<br>Clubs<br>Clubs<br>Clubs<br>Clubs<br>Clubs<br>Clubs<br>Clubs<br>Clubs<br>Clubs<br>Clubs<br>Clubs<br>Clubs<br>Clubs<br>Clubs<br>Clubs<br>Clubs<br>Clubs<br>Clubs<br>Clubs<br>Clubs<br>Clubs<br>Clubs<br>Clubs<br>Clubs<br>Clubs<br>Clubs<br>Clubs<br>Clubs<br>Clubs<br>Clubs<br>Clubs<br>Clubs<br>Clubs<br>Clubs<br>Clubs<br>Clubs<br>Cl | 019-2020                 | 7            | -8               | -1                     | 232            | 264                                                                   | 66                   | 6                                        | 568                      | -558                        | 10                       |
| 12<br>10<br>10<br>10<br>10<br>10<br>10<br>10<br>10<br>10<br>10                                                                                                                                                                                                                                                                                                                                                                                                                                                                                                                                                                                                                                                                                                                                                                                                                                                                                                                                                                                                                                                                                                                                                                                                                                                                                                                                                                                                                                                                                                                                                                                                                                                                                                                                                                                                                                                                                                                                                                                                                                                                                                                                                                                                                                                                                                                                                                                                                                                                                                                                                                                                                                                                         | Average                  | 8            | -5               | 3                      | 310            | 202                                                                   | 30                   | 5                                        | 547                      | -484                        | 62                       |
| 600<br>400<br>200<br>485<br>586<br>585<br>510<br>50<br>568<br>568<br>568<br>50<br>50<br>50<br>50<br>50<br>50<br>50<br>50<br>50<br>50<br>50<br>50<br>50                                                                                                                                                                                                                                                                                                                                                                                                                                                                                                                                                                                                                                                                                                                                                                                                                                                                                                                                                                                                                                                                                                                                                                                                                                                                                                                                                                                                                                                                                                                                                                                                                                                                                                                                                                                                                                                                                                                                                                                                                                                                                                                                                                                                                                                                                                                                                                                                                                                                                                                                                                                 | 8 -<br>4 -<br>0 -        | 0            | 10               |                        |                |                                                                       | 3                    |                                          |                          |                             |                          |
| 400<br>200<br>485<br>586<br>585<br>510<br>568<br>568<br>50<br>50<br>50<br>50<br>50<br>50<br>50<br>50<br>50<br>50                                                                                                                                                                                                                                                                                                                                                                                                                                                                                                                                                                                                                                                                                                                                                                                                                                                                                                                                                                                                                                                                                                                                                                                                                                                                                                                                                                                                                                                                                                                                                                                                                                                                                                                                                                                                                                                                                                                                                                                                                                                                                                                                                                                                                                                                                                                                                                                                                                                                                                                                                                                                                       |                          | 2015-20      |                  |                        |                |                                                                       |                      | 2018-2019                                |                          | 2019-2020                   |                          |
| -400<br>-600                                                                                                                                                                                                                                                                                                                                                                                                                                                                                                                                                                                                                                                                                                                                                                                                                                                                                                                                                                                                                                                                                                                                                                                                                                                                                                                                                                                                                                                                                                                                                                                                                                                                                                                                                                                                                                                                                                                                                                                                                                                                                                                                                                                                                                                                                                                                                                                                                                                                                                                                                                                                                                                                                                                           |                          | 2015-20      |                  |                        |                | Dropped (                                                             | Clubs 📮 Ga           | 2018-2019                                |                          | 2019-2020                   |                          |
| 2015-2016 2016-2017 2017-2018 2018-2019 2019-2020                                                                                                                                                                                                                                                                                                                                                                                                                                                                                                                                                                                                                                                                                                                                                                                                                                                                                                                                                                                                                                                                                                                                                                                                                                                                                                                                                                                                                                                                                                                                                                                                                                                                                                                                                                                                                                                                                                                                                                                                                                                                                                                                                                                                                                                                                                                                                                                                                                                                                                                                                                                                                                                                                      | -12<br>600<br>400<br>200 |              |                  | New C                  | lubs           | Dropped (<br>Memk                                                     | Clubs Ga             | 2018-2019<br>ain/Loss Clu                | bs<br>56                 | 58                          |                          |
|                                                                                                                                                                                                                                                                                                                                                                                                                                                                                                                                                                                                                                                                                                                                                                                                                                                                                                                                                                                                                                                                                                                                                                                                                                                                                                                                                                                                                                                                                                                                                                                                                                                                                                                                                                                                                                                                                                                                                                                                                                                                                                                                                                                                                                                                                                                                                                                                                                                                                                                                                                                                                                                                                                                                        | -12<br>600<br>400<br>200 | 485          | 147              | New C                  | lubs           | <ul> <li>Dropped (</li> <li>Memk</li> <li>585</li> <li>-58</li> </ul> | Clubs Ga             | 2018-2019<br>ain/Loss Clu<br>510<br>-460 | 50                       | 58                          | 0                        |